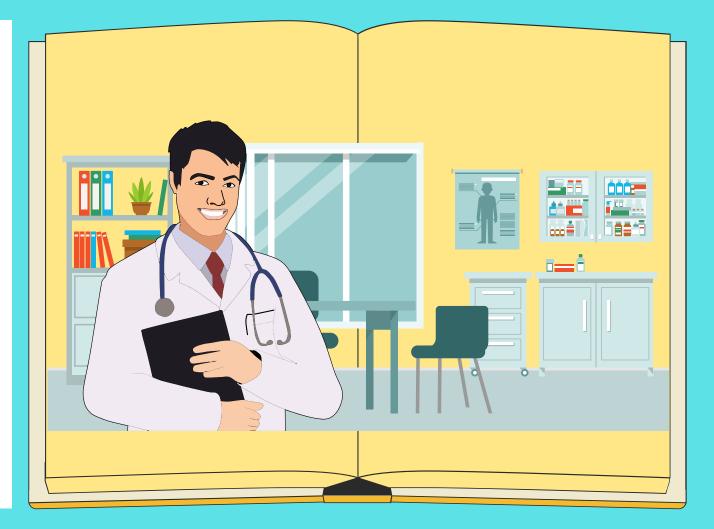

•

Where do they work? They work at

**Target words:** bus drivers, school

Where does he work? He works at

Where does she work? She works at

Target words: doctor, hospital

•

Where do they work? They work at

**Target words:** doctors, hospital