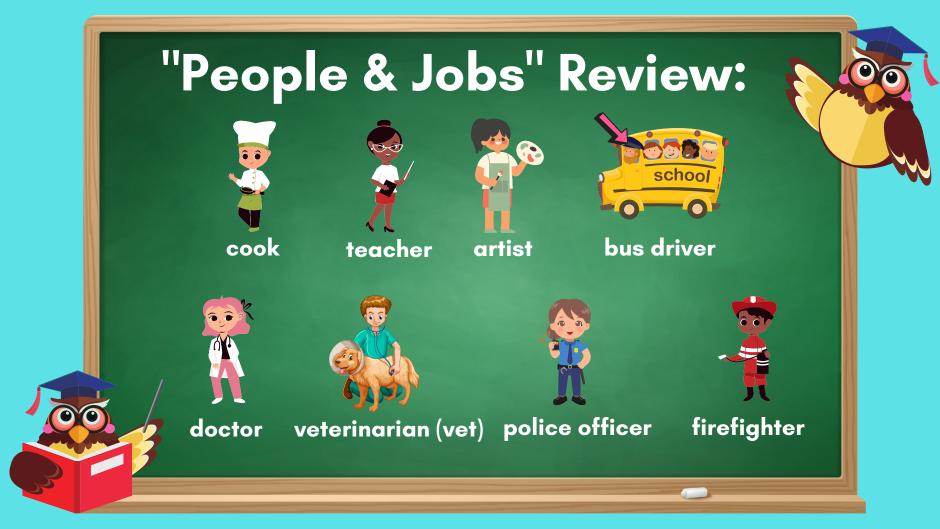

Where does she work? She works at

**Target words:** cook, restaurant

Where does he work? He works at

**Target words:** cook, restaurant

•

Where do they work? They work at

**Target words:** cooks,

restaurant

Who is she? She is an

Where does she work? She works at

C

Target words:

artist, studio

Where does he work? He works at

C

Target words:

artist, studio

Where do they work? They work at

**Target words:** artists, studio

Where does she work? She works at

**Target words:** teacher, school

Where does he work? He works at

**C**\_\_\_\_\_• **Target words:**teacher, school

Where do they work? They work at

**Target words:** teachers, school

Where does he work? He works at

**Target words:** bus driver, school

•

Where does she work? She works at

**Target words:** bus driver, school

•

Where do they work? They work at

**Target words:** bus drivers, school

Where does he work? He works at

Where does she work? She works at

Target words: doctor, hospital

•

Where do they work? They work at

**Target words:** doctors, hospital

## Where does she work? She works at

an \_\_\_\_.

**Target words:** vet, animal hospital

## Where does he work? He works at

an \_\_\_\_.

**Target words:** vet, animal hospital

Where do they work? They work at

an \_\_\_\_.

**Target words:** vets, animal hospital

Where does she work? She works at

**Target words:** police officer, police station

Where does he work? He works at

**Target words:** police officer, police station

Where do they work? They work at

**Target words:** police officers, police station

Where does he work? He works at

**Target words:** firefighter, fire station

Where does she work? She works at

**Target words:** firefighter, fire station

Where do they work? They work at

**Target words:** fire fighters, fire station