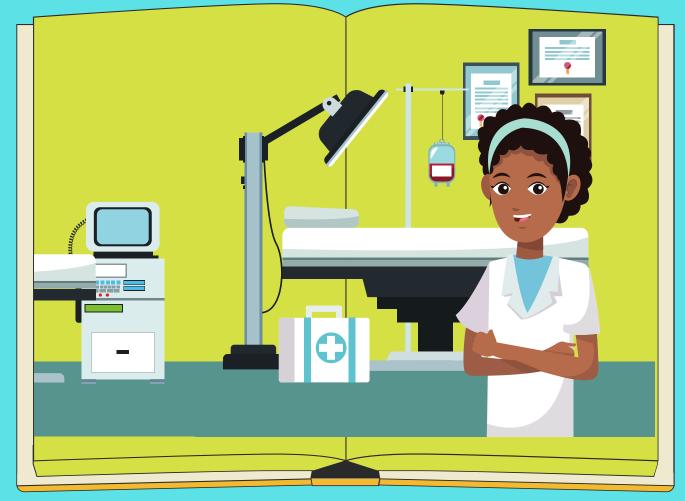

## Where does she work? She works at

an \_\_\_\_.

**Target words:** vet, animal hospital

## Where does he work? He works at

an \_\_\_\_.

**Target words:** vet, animal hospital

Where do they work? They work at

an \_\_\_\_.

**Target words:** vets, animal hospital

Where does she work? She works at