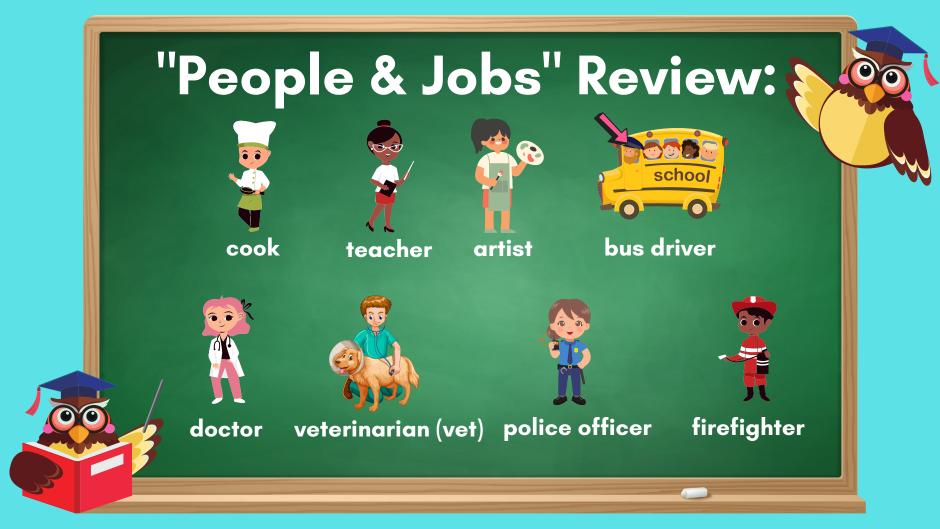

Where does she work? She works at

**Target words:** cook, restaurant

Where does he work? He works at

**Target words:** cook, restaurant

•

Where do they work? They work at

**Target words:** cooks,

restaurant

Who is she? She is an

Where does she work? She works at

C

Target words:

artist, studio

Where does he work? He works at

C

Target words:

artist, studio

Where do they work? They work at

**Target words:** artists, studio

Where does she work? She works at

**Target words:** teacher, school

Where does he work? He works at

**C**\_\_\_\_\_• **Target words:**teacher, school

Where do they work? They work at

**Target words:** teachers, school

Where does he work? He works at

**Target words:** bus driver, school

•

Where does she work? She works at

**Target words:** bus driver, school

•

Where do they work? They work at

**Target words:** bus drivers, school

Where does he work? He works at

Where does she work? She works at

Target words: doctor, hospital

•

Where do they work? They work at

**Target words:** doctors, hospital

## Where does she work? She works at

an \_\_\_\_.

**Target words:** vet, animal hospital

## Where does he work? He works at

an \_\_\_\_.

**Target words:** vet, animal hospital

Where do they work? They work at

an \_\_\_\_.

**Target words:** vets, animal hospital

Where does she work? She works at

**Target words:** police officer, police station

Where does he work? He works at

**Target words:** police officer, police station

Where do they work? They work at

**Target words:** police officers, police station

Where does he work? He works at

**Target words:** firefighter, fire station

Where does she work? She works at

**Target words:** firefighter, fire station

Where do they work? They work at

**Target words:** fire fighters, fire station